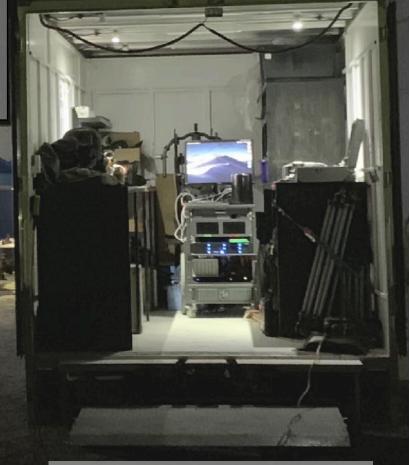

### **DIT Equipment**

Macbook Pro 16" (M1 Pro)
2x BoxIO (LUT boxes supports up to 4 camera)
24TB SSD Raid 5
50TB HDD NAS Raid 6
FSI DM17 Grading monitor
Blackmagic Grading panel

Diary Service - Top Techs For Booking +61 2 9958 1611